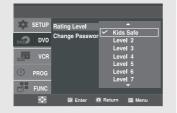

ks in conjunction with DVDs that have been assigned a rating, which helps you control the types of DVDs that your family watches. There are up to 8 rating levels on a disc.

## **Setting Up the Rating Level**

# 1

With the unit in stop mode, press the **MENU** button on the remote control.



# 2

Press the ▲/▼ buttons to select **DVD**, then press the ▶ or **ENTER** button.



# 3

Press the ▲/▼ buttons to select **Parental Setup**, then press the ► or **ENTER** button.

Enter your password.



# 4

Press the ► or **ENTER**The Enter Password screen appears.



5

Press the ► or **ENTER**The Enter Password screen appears.



#### Not

The default password is 0000.



Press the ▲/▼ buttons to select the Rating Level you want, then press the ► or ENTER button.

e.g) Setting up in Level 6.



- To make the DVD setup menu disappear, press the MENU button.
  - For example, if you select up to Level 6, discs that contain Level 7 or 8 will not play.

## **Changing the Password**

1

With the unit in stop mode, press the **MENU** button on the remote control.



2

Press the ▲/▼ buttons to select **DVD**, then press the ▶ or **ENTER** button.



3

Press the ▲/▼ buttons to select **Parental Setup**, then press the ► or **ENTER** button.

Enter your password.



# 4

Press the ▲/▼ buttons to select **Change Password**, then press the ► or **ENTER** button.



# 5

Enter your password, then press the ► or ENTER button.

Enter your new password, then press the ► or ENTER button.



 To make the DVD setup menu disappear, press the MENU button.

#### Note

If you forgot your password,